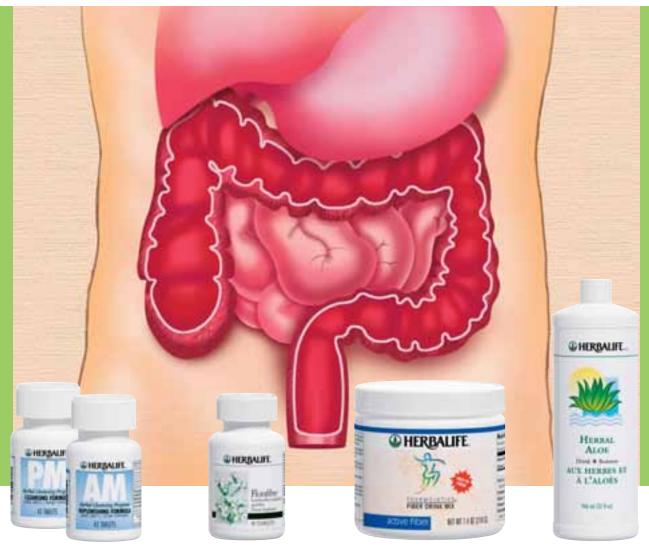

# **Digestive Solutions**

A healthy digestive system can help increase your metabolism making it easier to lose weight or maintain a healthy weight. It can also improve the absorption of nutrients and help to prevent many diseases.

# Healthy

#### 21-Day Herbal Cleansing Program

- Helps eliminate the build-up of toxins\*
- Improves nutrient absorption\*

#### Florafiber

- Promotes healthy digestion, elimination and nutrient absorption\*
- Helps replenish intestinal flora after antibiotic use\*

#### Active Fiber Drink Mix

 Promotes regularity and supports digestive health

#### Herbal Aloe Drink

- Supports healthy digestion
- Soothes and cleanses the digestive tract