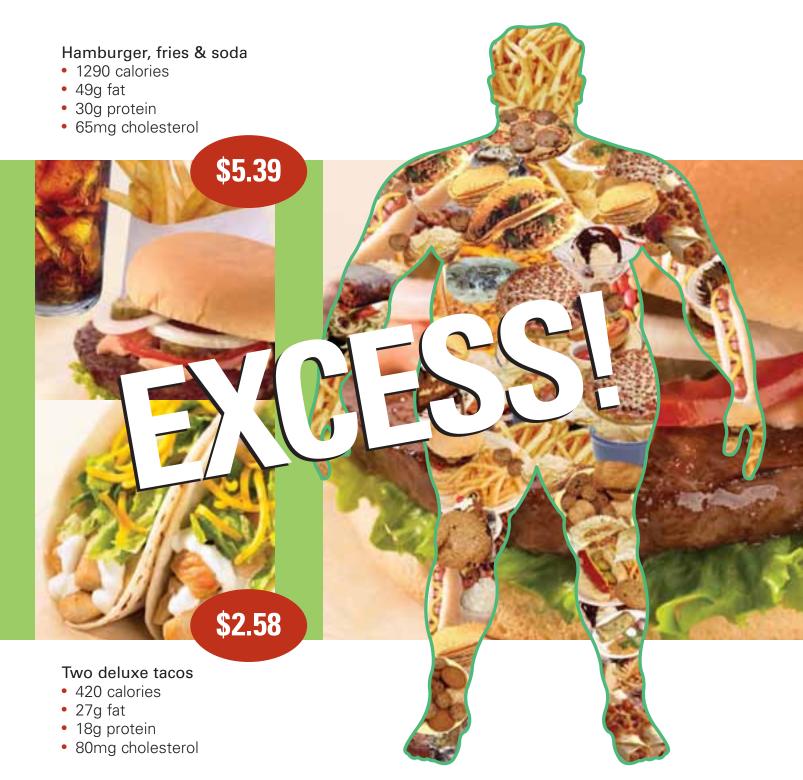

# Fast foods are high in calories and low in nutritional value – they make us gain weight

FAT, SUGAR, WHITE FLOUR, SALT, PRESERVATIVES, FOOD COLORING

# The modern diet is lacking in nutrition – our health suffers

VITAMINS, MINERALS, FIBER,
PROTEIN, AMINO ACIDS,
PHYTONUTRIENTS, ANTIOXIDANTS

- 18g protein
- 5mg cholesterol