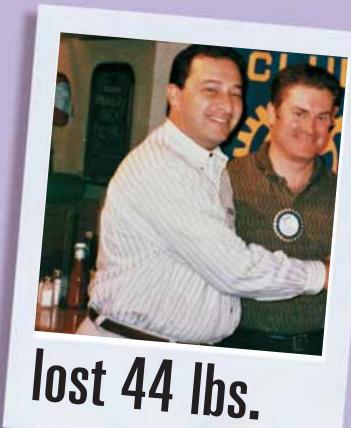

|      | Size                  |      |  |
| Thanks to Herbalife:             |      | Size                  |      |  |

| BEFORE                           |      | AFTER                       |      |  |
|----------------------------------|------|-----------------------------|------|--|
|                                  |      |                             |      |  |
| Your picture before<br>Herbalife | е    | Your picture v<br>Herbalife | with |  |
| Weight                           | lbs. | Weight                      | lbs. |  |
| Size                             |      | Size                        |      |  |

Make copies of this page (before you fill it out) and enter information about your own clients' success stories.











ELI A. before: 209 lbs. after: 165 lbs.





JERRY P.

before: 211 lbs. after: 178 lbs.





SIDONIE D. before: 148 lbs. after: 124 lbs.









JIM J. before: 235 lbs. after: 168 lbs.









# Which is your body shape?









# Do you know your ideal weight?

# WOMEN

# MEN

| ١       |         | _ 1 1   |        |         | 141111  |         |
|---------|---------|---------|--------|---------|---------|---------|
| SMALL   | MEDIUM  | LARGE   | HEIGHT | SMALL   | MEDIUM  | LARGE   |
| 98–103  | 100–111 | 110–119 | 4′5″   |         |         |         |
| 99–105  | 103–113 | 112–122 | 4′6″   |         |         |         |
| 100–107 | 105–115 | 114–125 | 4′7″   |         |         |         |
| 101–109 | 107–118 | 116–128 | 4′8″   |         |         |         |
| 102–111 | 109–121 | 118–131 | 4′9″   |         |         |