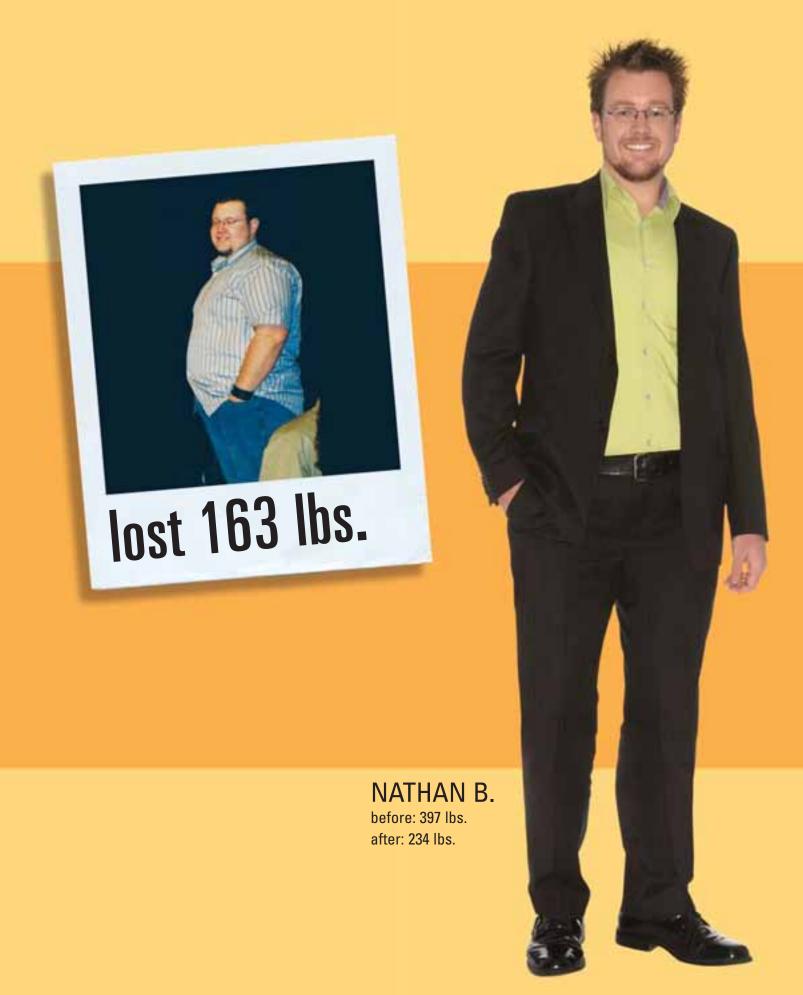

|      | AFTER                       |      |  |
|----------------------------------|------|-----------------------------|------|--|
|                                  |      |                             |      |  |
| Your picture before<br>Herbalife | е    | Your picture v<br>Herbalife | with |  |
| Weight                           | lbs. | Weight                      | lbs. |  |
| Size                             |      | Size                        |      |  |

Make copies of this page (before you fill it out) and enter information about your own clients' success stories.











ELI A. before: 209 lbs. after: 165 lbs.





JERRY P.

before: 211 lbs. after: 178 lbs.





SIDONIE D. before: 148 lbs. after: 124 lbs.









JIM J. before: 235 lbs. after: 168 lbs.









# Which is your body shape?









# Do you know your ideal weight?

# WOMEN

# MEN

| ١       |         | _ 1 1   |        |         | 141111  |         |
|---------|---------|---------|--------|---------|---------|---------|
| SMALL   | MEDIUM  | LARGE   | HEIGHT | SMALL   | MEDIUM  | LARGE   |
| 98–103  | 100–111 | 110–119 | 4′5″   |         |         |         |
| 99–105  | 103–113 | 112–122 | 4′6″   |         |         |         |
| 100–107 | 105–115 | 114–125 | 4′7″   |         |         |         |
| 101–109 | 107–118 | 116–128 | 4′8″   |         |         |         |
| 102–111 | 109–121 | 118–131 | 4′9″   |         |         |         |
| 103–113 | 111–123 | 120-134 | 4′10″  |         |         |         |
| 104–115 | 113–126 | 122–137 | 4′11″  |         |         |         |
|