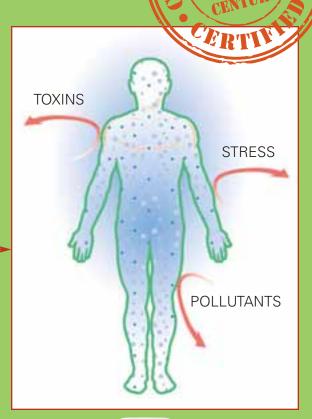

# Achieving your health goal is easy as...

This diagram shows how Cellular Nutrition works on your body. Cellular Nutrition (green color) helps to protect cells (blue color) against stress, pollution and