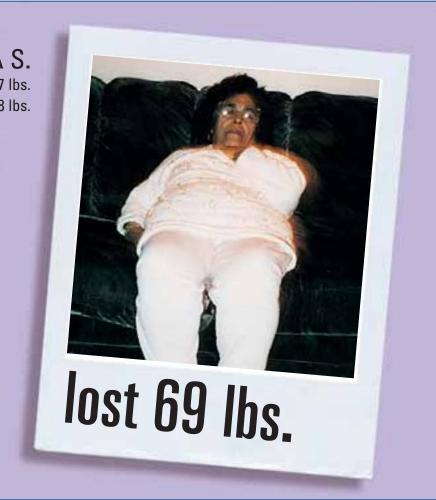

Make copies of this page (before you fill it out) and enter information about your own clients' success stories.

ELI A. before: 209 lbs. after: 165 lbs.

JERRY P.

before: 211 lbs. after: 178 lbs.

SIDONIE D. before: 148 lbs. after: 124 lbs.