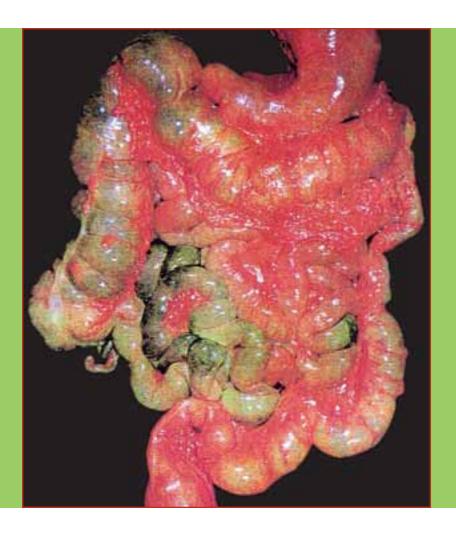

# **Digestive Solutions**

Low energy, indigestion and difficulty losing weight could all be symptoms of a digestive system in poor health.

# DIGESTIVE SYSTEM Unhealthy

"A poorly functioning digestive tract prevents the absorption of nutrients we need to maintain good health and to avoid increased risks of chronic conditions."

- Dr. Luigi Gratton