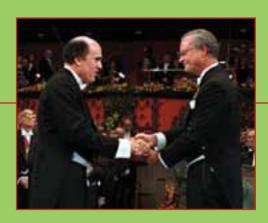

Lou Ignarro, Ph.D.

Nobel Laureate in Medicine

- 1998 Nobel Laureate in Medicine
- Distinguished Professor of Pharmacology at the UCLA School of Medicine\*
- Recipient of the 1998
   Basic Research Prize of the American Heart