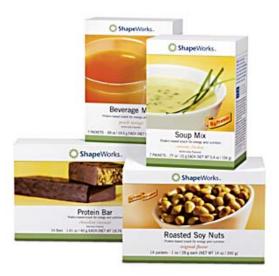

## Snack Pack What is it?

- A collection of healthy, protein-rich snacks, which includes:
  - 7 Soup Mixes7 Beverage Mix Packets
  - ▶14 Protein Bars
  - 14 Roasted Soy Nut packets

### Snack Pack How does it work?

- Provides a variety of delicious, highprotein snacks to help satisfy hunger and boost energy
- Low-calorie, high-protein snacks help support weight management

## Snack Pack Why is it important?

- Delicious, low-calorie snacks that are high in protein are difficult to find
- Snack Pack provides a variety of healthy, high-protein snacks

## Snack Pack Herbalife Unique Solution

- Unique variety of great-tasting, highprotein snacks to help satisfy hunger and support weight management and good nutrition
- Portable and convenient

## Snack Pack Key Message

 A variety of delicious, healthy, highprotein snacks to help satisfy hunger between meals\*

\*These statements have not been evaluated by the Food and Drug Administration. This product is not intended to diagnose, treat, cure or prevent any disease.