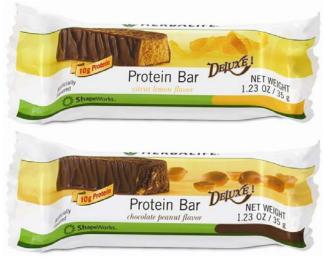

#### Protein Bar Deluxe What is it?

- A healthy, satisfying protein-rich snack for people on-the-go
- Three delectable flavors: Vanilla Almond, Chocolate Peanut & Citrus Lemon

## Protein Bar Deluxe How does it work?

- 10 grams of protein to sustain your energy and satisfy your appetite
- Great for on-the-go snacking!

## Protein Bar Deluxe Why is it important?

- Decadent low-calorie snacks that are also rich in protein are difficult to find
- Protein Bars are a satisfying, proteinrich alternative to unhealthy, highcalorie snacks

## Protein Bar Deluxe Herbalife Unique Solution

- Contain Vitamins E, B6, B12, Niacin, Thiamine and Riboflavin
- Zero trans fats

**WHERBALIFE** 

- No artificial sweeteners
- Just 140 calories per bar

## Protein Bar Deluxe Key Message

 A protein bar smothered in milk chocolate and packed with vitamins for a guilt-free yet decedent snack!