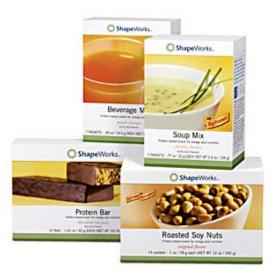

## Sampler Pack What is it?

- A variety of single-serving, healthy, protein-rich snacks, which includes:
  - ➢2 Soup Mixes
  - ➢ 4 Beverage Mix Packets
  - ➢ 4 Protein Bars
  - ➢ 4 Roasted Soy Nut packets

## Snack Pack What is it?

- A collection of healthy, protein-rich snacks, which includes:
  - 7 Soup Mixes7 Beverage Mix Packets
  - ▶14 Protein Bars
  - 14 Roasted Soy Nut packets