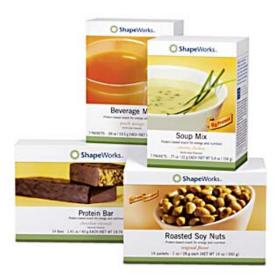

## Sampler Pack What is it?

- A variety of single-serving, healthy, protein-rich snacks, which includes:
  - ➢2 Soup Mixes
  - ➢ 4 Beverage Mix Packets
  - ➢ 4 Protein Bars
  - ➢ 4 Roasted Soy Nut packets

### Sampler Pack How does it work?

- Provides a variety of delicious, highprotein snacks to help satisfy hunger and boost energy
- Low-calorie, high-protein snacks help support weight management

## Sampler Pack Why is it important?

- Delicious, low-calorie snacks that are high in protein are difficult to find
- Sampler Pack provides a variety of healthy, high-protein snacks

## Sampler Pack Herbalife Unique Solution

- Unique variety of great-tasting, highprotein snacks to help satisfy hunger and support weight management and good nutrition
- Portable and convenient

## Sampler Pack Key Message

 A variety of delicious, healthy, highprotein snacks to help satisfy hunger between meals