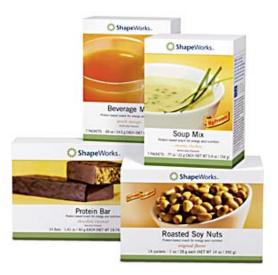

## Sampler Pack What is it?

- A variety of single-serving, healthy, protein-rich snacks, which includes:
  - ➢2 Soup Mixes
  - ➢ 4 Beverage Mix Packets
  - ➢ 4 Protein Bars
  - ➢ 4 Roasted Soy Nut packets

## Snack Pack What is it?

- A collection of healthy, protein-rich snacks, which includes:
  - 7 Soup Mixes7 Beverage Mix Packets
  - ▶14 Protein Bars
  - 14 Roasted Soy Nut packets