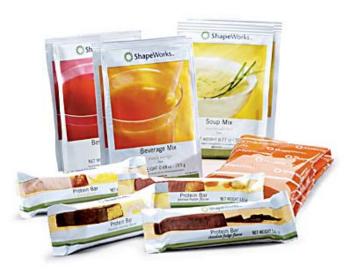

### Beverage Mix What is it?

 A protein-rich, refreshing, fruity drink mix in peach mango and wild berry flavors

#### Protein Bar Deluxe What is it?

- A healthy, satisfying protein-rich snack for people on-the-go
- Three delectable flavors: Vanilla Almond, Chocolate Peanut & Citrus Lemon

#### Protein Drink Mix What is it?

 A powdered high-protein drink mix in chocolate and vanilla flavors