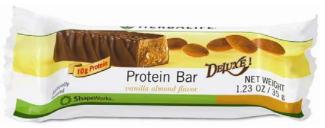

#### Protein Bar Deluxe What is it?

- A healthy, satisfying protein-rich snack for people on-the-go
- Three delectable flavors: Vanilla Almond, Chocolate Peanut & Citrus Lemon

## Protein Bar Deluxe How does it work?

- 10 grams of protein to sustain your energy and satisfy your appetite
- Great for on-the-go snacking!

## Protein Bar Deluxe Why is it important?

- Decadent low-calorie snacks that are also rich in protein are difficult to find
- Protein Bars are a satisfying, proteinrich alternative to unhealthy, highcalorie snacks

## Protein Bar Deluxe Herbalife Unique Solution

- Contain Vitamins E, B6, B12, Niacin, Thiamine and Riboflavin
- Zero trans fats

**WHERBALIFE** 

- No artificial sweeteners
- Just 140 calories per bar

## Protein Bar Deluxe Key Message

 A protein bar smothered in milk chocolate and packed with vitamins for a guilt-free yet decedent snack!