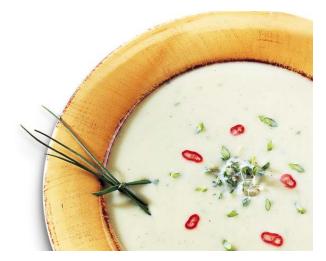

# Soup Mix What is it?

 A protein-rich instant soup mix makes a filling snack

## Soup Mix How does it work?

- High protein foods promote satiety
- Provides 15 grams of hunger-fighting protein with just 70 calories

## Soup Mix Why is it important?

- Delicious low-calorie snacks that are high in protein are difficult to find
- Soup Mix packets are a filling, proteinrich alternative to unhealthy snacks

## Soup Mix Herbalife Unique Solution

 Convenient, high-protein soup that mixes easily with hot water for an instant, filling snack

# Soup Mix Key Message

 A creamy, protein-rich instant soup mix to help satisfy hunger between meals